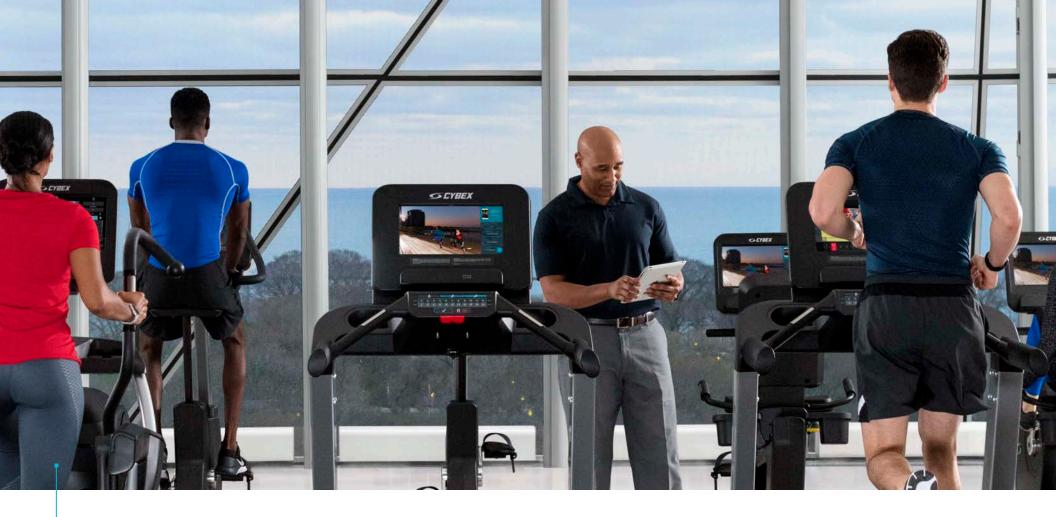

# Designed for facilities looking to provide intuitive cardio equipment focused on results for exercisers.

With results-driven design, a modern aesthetic, and enhanced exerciser experience, these Cybex products combine our heritage in exercise science with industry-leading digital solutions.

### Treadmill

154 INTELLIGENT SUSPENSION

- The IS4 Suspension System compliments the mechanics of running. It has a "soft" landing zone on the front of the treadmill, a firm middle area and is rigid at toe-off.
- Interval Training Zone has been added to allow easy speed changes for runners.
- Cybex Service Wheel (optional) allows the treadmill to be moved easily during equipment rotation and routine maintenance.

### 70T Console

The 70T console has a vivid 16" touchscreen, with immersive exerciser entertainment that includes streaming apps, web browsing, integrated TV, games and exerciser connection through Bluetooth and NFC. Keep exercisers entertained and engaged with the latest fitness technology.

### Halo Fitness Cloud

The Halo Fitness Cloud is the platform that connects fitness facilities to their staff, exercisers and equipment. Halo empowers facilities and their staff to optimize equipment usage, better communicate between themselves and their exercisers, and more easily keep cardio equipment up to date with the newest features.