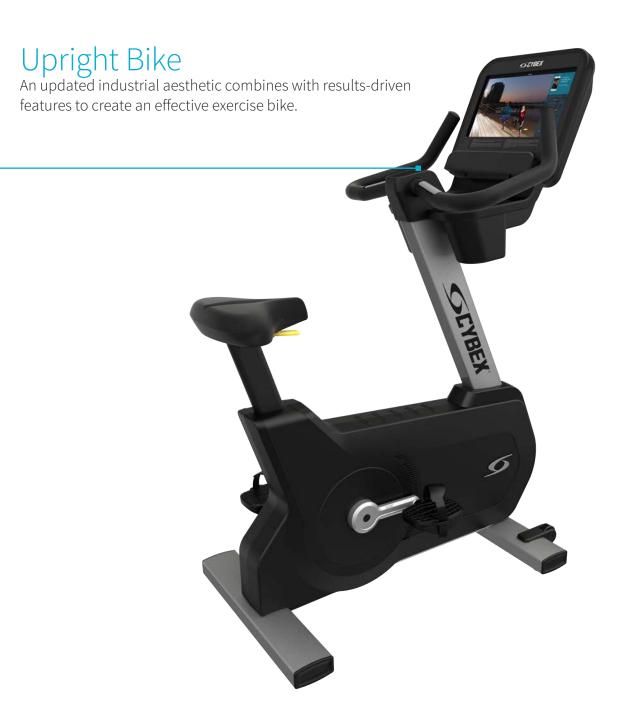

- Comfortable seat with single-handed adjustment for quick and easy positioning.
- Three quick-resistance modes for interval workouts and 25 resistance levels.
- Quick-release shrouds for easy servicing.
- Easily adjustable pedal straps.