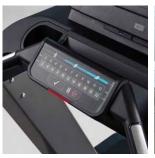

### 50L Console

A simplified experience for exercisers. Large buttons are centrally located to ensure users can quickly get started and make fast adjustments. The bright LED display offers an easy-to-read panel to track progress.

- In addition to Quick Start, users have easy access to five Cybex legacy workouts including Speed Bump, Rollers, and Hill Interval 2.
- Digital management through standard wireless connectivity allows for instant equipment use information, insights into exerciser trends, service notifications and more.
- QR code enables workout tracking.
- Optional integrated MYE controls.