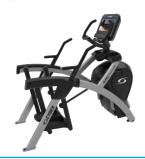

### **Arc Trainer**

The popular alternative motion cardio unit offers extreme efficiency and effectiveness backed by exercise science. The Arc Trainer is ideal for general exercisers, those looking for a challenging HIIT workout, and everything in between.

- 24" stride length.
- Curved multigrip handles provide effective total body workouts.
- Quick change controls on the console allow for easy incline changes during the workout.
- Lower-body model with stationary bullhorns is available to cater to exercisers who focus on increasing strength and power.