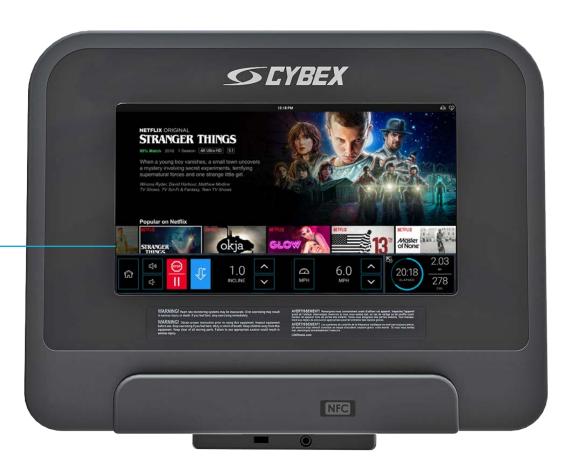

### 70T Console

The 70T console has a vivid 16" touchscreen, with immersive exerciser entertainment that includes streaming apps, web browsing, integrated TV, games and exerciser connection through Bluetooth and NFC. Keep exercisers entertained and engaged with the latest fitness technology.

#### • Entertainment and Apps

Cybex 70T consoles have a full suite of exerciser entertainment with easy access to streaming video like Netflix™, audio services like Pandora® Radio and Spotify™, games and web browsing.

#### Interactive Courses

Beautiful interactive courses allow exercisers to run or ride in a variety of landscapes around the world.

#### • Performance Run

Performance Run view on treadmills makes it easy for exercisers to benefit from interval workouts. Speed and incline changes happen with just one touch of the screen. Customizable through Halo Fitness Cloud.

#### Wearables

Cybex R Series cardio equipment with the 70T console wirelessly pairs with Apple Watch® and Samsung Galaxy Watch®. Exercisers can tap their watch to the 70T console to track important metrics like heart rate, speed, and calories.