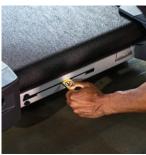

- Comfortable seat with single-handed adjustment for quick and easy positioning.
- Three quick-resistance modes for interval workouts and 25 resistance levels.
- Quick-release shrouds for easy servicing.
- Easily adjustable pedal straps.

### Recumbent Bike

Combines sleek design with easy accessibility for any exerciser.

- Wraparound seat adjustment for quick and easy positioning.
- Step-through design and ingress/egress handles.
- 25 resistance levels.
- Quick-release shrouds for easy servicing.
- Easily adjustable pedal straps.