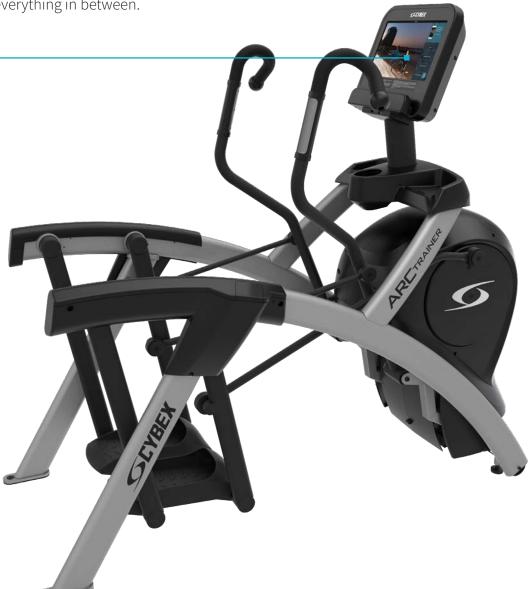

### **Arc Trainer**

The popular alternative motion cardio unit offers extreme efficiency and effectiveness backed by exercise science. The Arc Trainer is ideal for general exercisers, those looking for a challenging HIIT workout, and everything in between.

- 24" stride length.
- Curved multigrip handles provide effective total body workouts.
- Quick change controls on the console allow for easy incline changes during the workout.
- Lower-body model with stationary bullhorns is available to cater to exercisers who focus on increasing strength and power.