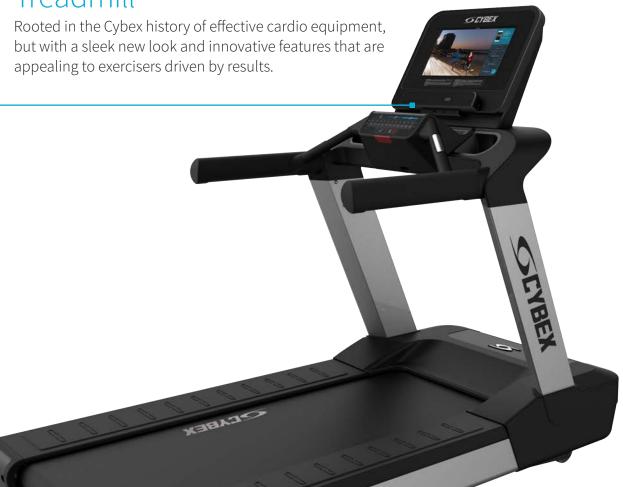

### Treadmill

154 INTELLIGENT SUSPENSION

- The IS4 Suspension System compliments the mechanics of running. It has a "soft" landing zone on the front of the treadmill, a firm middle area and is rigid at toe-off.
- Interval Training Zone has been added to allow easy speed changes for runners.
- Cybex Service Wheel (optional) allows the treadmill to be moved easily during equipment rotation and routine maintenance.