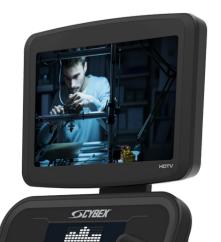

## Attachable HD TV Optional

A vivid HD 1080p 15" screen features an anti-glare coating and provides premium entertainment for exercisers.