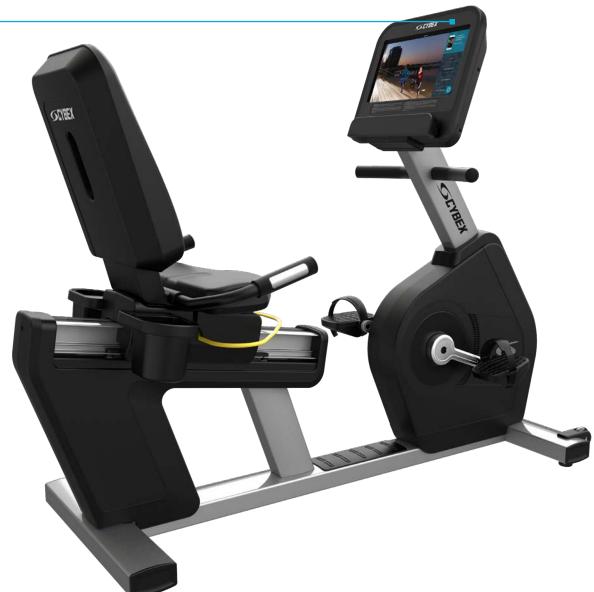

### Recumbent Bike

Combines sleek design with easy accessibility for any exerciser.

- Wraparound seat adjustment for quick and easy positioning.
- Step-through design and ingress/egress handles.
- 25 resistance levels.
- Quick-release shrouds for easy servicing.
- Easily adjustable pedal straps.