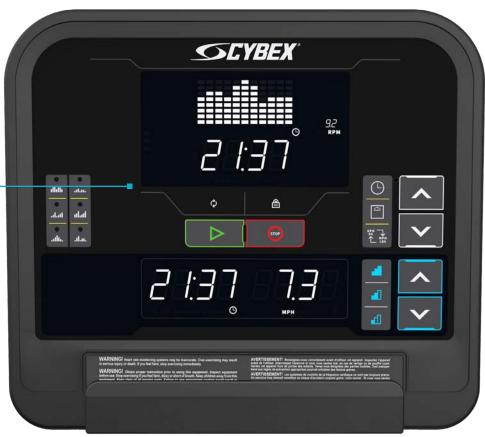

### 50L Console

A simplified experience for exercisers. Large buttons are centrally located to ensure users can quickly get started and make fast adjustments. The bright LED display offers an easy-to-read panel to track progress.

- In addition to Quick Start, users have easy access to five Cybex legacy workouts including Speed Bump, Rollers, and Hill Interval 2.
- Digital management through standard wireless connectivity allows for instant equipment use information, insights into exerciser trends, service notifications and more.
- QR code enables workout tracking.
- Optional integrated MYE controls.