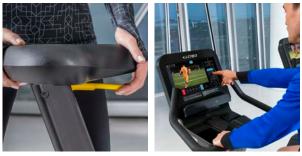

### 70T Console

The 70T console has a vivid 16" touchscreen, with immersive exerciser entertainment that includes streaming apps, web browsing, integrated TV, games and exerciser connection through Bluetooth and NFC. Keep exercisers entertained and engaged with the latest fitness technology.

#### • Entertainment and Apps

Cybex 70T consoles have a full suite of exerciser entertainment with easy access to streaming video like Netflix™, audio services like Pandora® Radio and Spotify™, games and web browsing.

#### • Performance Run

Performance Run view on treadmills makes it easy for exercisers to benefit from interval workouts. Speed and incline changes happen with just one touch of the screen. Customizable through Halo Fitness Cloud.