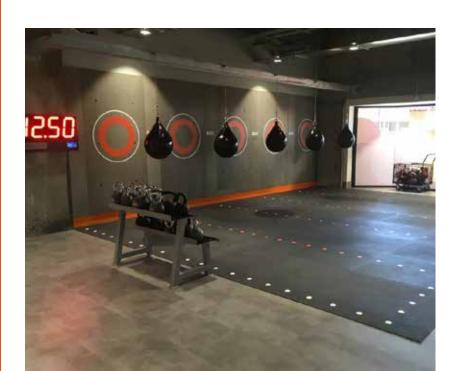

# PAVIGYM PERFOR/MANCE+

100% resistance and elegance for cardio, fitness & functional training area.

Best biomechanical and sport properties for your gym. Design, elegance, resistance, elasticity an friction to prevent equipment from sliding, reduce noise & vibration and resist indentations.

#### Anti-slip surface

Prevents movement of machines & equipment.

3

#### Resistant to marks

Thanks to its high density, it prevents machines and equipment from marking the floor.

4

#### Reduces noise and sound vibration

It helps to create a more comfortable environment for the user and other people within the building.

5