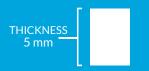

### TECHNICAL INFORMATION

| Weight                  |             | 6,9 kg                                |  |  |
|-------------------------|-------------|---------------------------------------|--|--|
| Density                 | UNE-53526   | 1.400 kg/m³                           |  |  |
| Hardness                | DIN 53505   | 80° Shore A                           |  |  |
| % water absorption      | ASTM D570   | 0%                                    |  |  |
| Coef. linear dilatation | 0°C-40°C    | 1,5 10 <sup>-4</sup> °C <sup>-1</sup> |  |  |
| Fire classification     | EN 13501-1  | Bfl-s1                                |  |  |
| Sound insulation        | ISO 10140-3 | 18,4 dB                               |  |  |