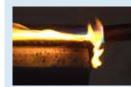

### TECHNICAL INFORMATION

| Weight                  |             | 6,9 kg                                |  |  |
|-------------------------|-------------|---------------------------------------|--|--|
| Density                 | UNE-53526   | 1.400 kg/m³                           |  |  |
| Hardness                | DIN 53505   | 80° Shore A                           |  |  |
| % water absorption      | ASTM D570   | 0%                                    |  |  |
| Coef. linear dilatation | 0°C-40°C    | 1,5 10 <sup>-4</sup> °C <sup>-1</sup> |  |  |
| Fire classification     | EN 13501-1  | Bfl-s1                                |  |  |
| Sound insulation        | ISO 10140-3 | 18,4 dB                               |  |  |