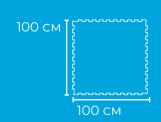

## TECHNICAL INFORMATION

|                         |             | 100x100cm                             |  |
|-------------------------|-------------|---------------------------------------|--|
| Weight                  |             | 8,8 kg                                |  |
| Density                 | UNE-53526   | 1.200 kg/m³                           |  |
| % water absorption      | ASTM D570   | 0%                                    |  |
| Coef. linear dilatation | 0°C-40°C    | 1,5 10 <sup>-4</sup> °C <sup>-1</sup> |  |
| Fire classification     | EN 13501-1  | Cfl-s2                                |  |
| Sound insulation        | ISO 10140-3 | 15,4 dB                               |  |