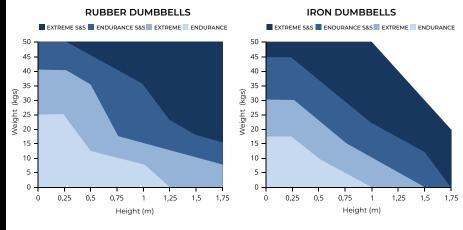

# EAS ~ 4 STRENGTH

Maximum level of resistance for fitness, functional training and free weight areas (medium loads).

Superior level of resistance against damage for free weight (medium loads), fitness & functional training areas. High impact absorption of falling objects