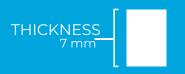

## TECHNICAL INFORMATION

|                         |             | 100x100cm                             |  |
|-------------------------|-------------|---------------------------------------|--|
| Weight                  |             | 8,8 kg                                |  |
| Density                 | UNE-53526   | 1.200 kg/m³                           |  |
| % water absorption      | ASTM D570   | 0%                                    |  |
| Coef. linear dilatation | 0°C-40°C    | 1,5 10 <sup>-4</sup> °C <sup>-1</sup> |  |
| Fire classification     | EN 13501-1  | Cfl-s2                                |  |
| Sound insulation        | ISO 10140-3 | 15,4 dB                               |  |