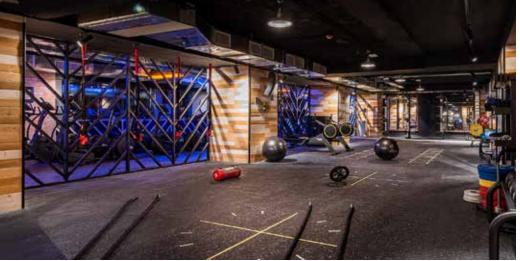

# EAS ~ 4 STRENGTH

Maximum level of resistance for fitness, functional training and free weight areas (medium loads).

Superior level of resistance against damage for free weight (medium loads), fitness & functional training areas. High impact absorption of falling objects