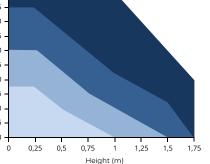

#### Reduces noise and sound vibration

It helps to create a more comfortable environment for the user and other people within the building.