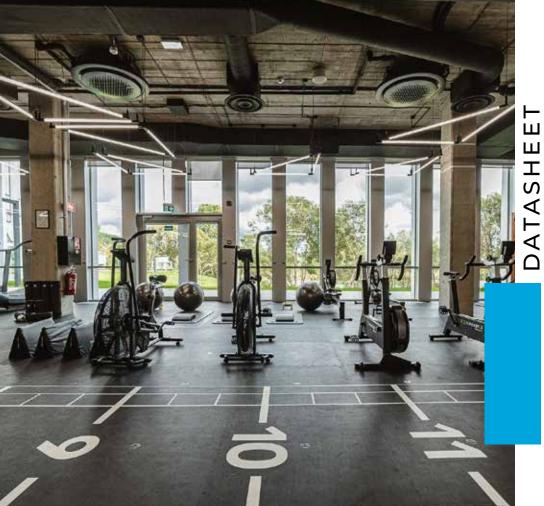

# PANIGYM ENDURANCE

Its high density provides supreme resistance for standard cardio, functional training & free weight areas (medium loads).

Great aesthetic with customization options. Supreme resistance for standard cardio, functional training and free weight areas (medium loads).