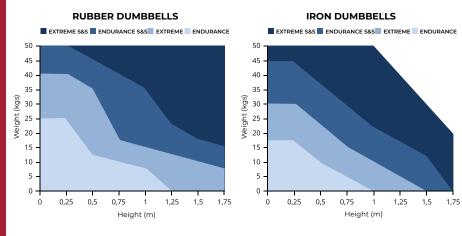

### COMPARATIVE CHART

|                                      | PAVIGYM<br>ENDURANCE S&S | PAVIGYM<br>ENDURANCE | RECYCLED<br>RUBBER (ROLLS) |
|--------------------------------------|--------------------------|----------------------|----------------------------|
| Comfort                              | ****                     | ***                  | **                         |
| Marks resistance (medium loads)      | ****                     | ****                 | ***                        |
| Marks resistance (heavy loads)       | ****                     | ***                  | **                         |
| Sound insulation                     | ****                     | ***                  | **                         |
| Durability                           | ****                     | ****                 | ***                        |
| Hygienic / Anti-bacterial protection | ****                     | ****                 | **                         |
| Thermal insulation                   | ****                     | ****                 | ***                        |
| Water resistance                     | ****                     | ****                 | ***                        |
| Easy to install & maintain           | ****                     | ****                 | **                         |