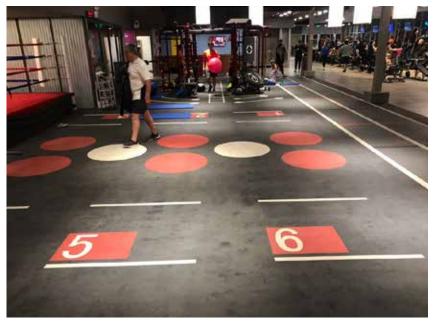

# PANIGYM ENDURANCE

Its high density provides supreme resistance for standard cardio, functional training & free weight areas (medium loads).

Great aesthetic with customization options. Supreme resistance for standard cardio, functional training and free weight areas (medium loads).

#### **Aesthetics**

- Personalised designs with logos and markings.
- Available in 12 colours.